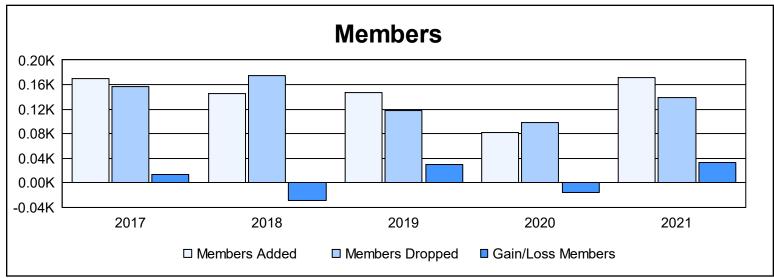

District 11 D2 As of June 2021 Cumulative

| Year      | New<br>Clubs | Dropped<br>Clubs | Gain/<br>Loss<br>Clubs | New<br>Members | Charter<br>Members | Reinstate<br>Members | Transfer<br>Members | Total<br>Member<br>Added | Total<br>Members<br>Dropped | Gain/<br>Loss<br>Members |
|-----------|--------------|------------------|------------------------|----------------|--------------------|----------------------|---------------------|--------------------------|-----------------------------|--------------------------|
| 2016-2017 | 0            | 0                | 0                      | 155            | 0                  | 8                    | 7                   | 170                      | 157                         | 13                       |
| 2017-2018 | 0            | 2                | -2                     | 132            | 1                  | 7                    | 5                   | 145                      | 174                         | -29                      |
| 2018-2019 | 1            | 0                | 1                      | 120            | 20                 | 5                    | 2                   | 147                      | 118                         | 29                       |
| 2019-2020 | 0            | 0                | 0                      | 75             | 0                  | 5                    | 2                   | 82                       | 98                          | -16                      |
| 2020-2021 | 3            | 0                | 3                      | 94             | 74                 | 3                    | 1                   | 172                      | 139                         | 33                       |
| Average   | 1            | 0                | 0                      | 115            | 19                 | 6                    | 3                   | 143                      | 137                         | 6                        |